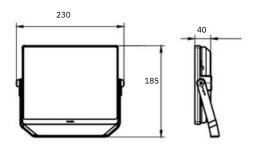

#### Mechanical and housing

| Housing Material |               | Aluminum |
|------------------|---------------|----------|
| Optical          | cover/lens    | PP       |
| material Overal  | l length      | 230 mm   |
| Overall width    |               | 185 mm   |
| Overall height   |               | 40 mm    |
| Color            |               | Black    |
| Approval and     | l application |          |
| Ingress protect  | ion code      | IP65     |
| Initial perform  | nance         |          |
| Initial luminous | flux          | 4000lm   |

# Dimensional drawing

DLFD-050-64