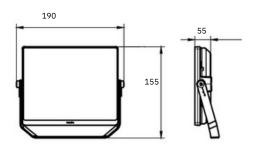

# Dimensional drawing

DLFD-020-64

#### Mechanical and housing

Initial luminous flux

| Housing Mater            | ial        | Aluminum |
|--------------------------|------------|----------|
| Optical                  | cover/lens | PP       |
| material Overall length  |            | 190 mm   |
| Overall width            |            | 155 mm   |
| Overall height           |            | 55 mm    |
| Color                    |            | Black    |
| Approval and application |            |          |
| Ingress protection code  |            | IP66     |
| Initial perform          | nance      |          |