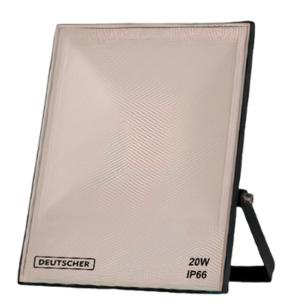

# KRAFT LED FLOODLIGHTS DLFD-020-64

This series of spotlights has a thin body, protection against overheating and power surges, high dust and moisture resistance, compliance with EMC (Electromagnetic compatibility) allows you to use these spotlights for almost all lighting tasks both inside and outside the premises.

#### General information

| Light source color                                        | cold white               |
|-----------------------------------------------------------|--------------------------|
| Driver included                                           | No                       |
| Optical cover/lens type                                   | Polycarbonate bowl/cover |
| Operating and electrical                                  |                          |
| Input Voltage                                             | 165 to 265 V             |
| Input Frequency                                           | 50 or 60 Hz              |
| Power Factor (Min)                                        | 0.95                     |
| Luminous flux tolerance<br>Initial LED luminaire efficacy | +/-10%<br>100 lm/W       |
| Init. Corr. Color Temperature                             | 6400 K                   |
| Init. Color Rendering Index                               | >80                      |
| Initial input power                                       | 20 W                     |
| Power consumption tolerance                               | +/-10%                   |
|                                                           |                          |

#### Mechanical and housing

Initial luminous flux

| Housing Mater            | ial        | Aluminum |
|--------------------------|------------|----------|
| Optical                  | cover/lens | PP       |
| material Overall length  |            | 190 mm   |
| Overall width            |            | 155 mm   |
| Overall height           |            | 55 mm    |
| Color                    |            | Black    |
| Approval and application |            |          |
| Ingress protection code  |            | IP66     |
| Initial perform          | nance      |          |