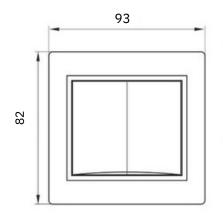

--------|---------------|
| Reference                                      | 800-0200-202  |
| Description                                    |               |
| The presence of backlight                      | no            |
| Type of delivery                               | Mechanism and |
| Colour                                         | frame white   |
| Rated voltage, V                               | 250           |
| Number of keys                                 | 2             |
| Rated current , And                            | 10            |
| Current frequency , Hz                         | 50/06         |
| Degree of protection against electric current  | protected     |
| Degree of protection against dust and moisture | by ip20       |

Overall dimensions of the switches