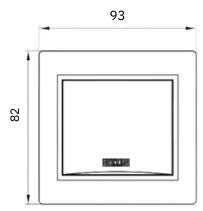

-----|---------------|
| Reference                                      | 800-0200-201  |
| Description                                    |               |
| The presence of backlight                      | no            |
| Type of delivery                               | Mechanism and |
| Colour                                         | frame white   |
| Rated voltage, V                               | 250           |
| Number of keys                                 | 1             |
| Rated current , And                            | 10            |
| Current frequency , Hz                         | 50/06         |
| Degree of protection against electric current  | protected     |
| Degree of protection against dust and moisture | by ip20       |

## Overall dimensions of the switches