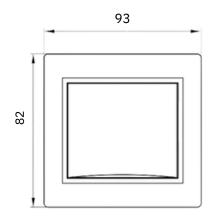

--------|---------------|
| Reference                                      | 800-0200-200  |
| Description                                    |               |
| The presence of backlight                      | no            |
| Type of delivery                               | Mechanism and |
| Colour                                         | frame white   |
| Rated voltage, V                               | 250           |
| Number of keys                                 | 1             |
| Rated current , And                            | 10            |
| Current frequency , Hz                         | 50/06         |
| Degree of protection against electric current  | protected     |
| Degree of protection against dust and moisture | by ip20       |

Overall dimensions of the switches