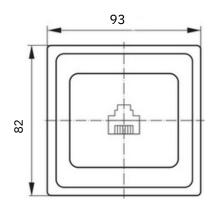

--------|---------------|
| Reference                                      | 800-0200-221  |
| Description                                    |               |
| The presence of backlight                      | no            |
| Type of delivery                               | Mechanism and |
| Colour                                         | frame white   |
| Rated voltage, V                               | 250           |
| Number of seats                                | 1             |
| Rated current , And                            | 10            |
| Current frequency , Hz                         | 50/06         |
| Degree of protection against electric current  | protected     |
| Degree of protection against dust and moisture | by ip20       |

Overall dimensions of the switches