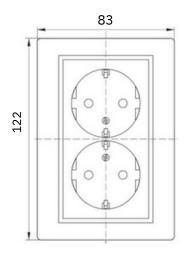

--------|---------------|
| Reference                                      | 800-0200-907  |
| Description                                    |               |
| The presence of backlight                      | no            |
| Type of delivery                               | Mechanism and |
| Colour                                         | frame white   |
| Rated voltage, V                               | 250           |
| Number of seats                                | 2             |
| Rated current , And                            | 10            |
| Current frequency , Hz                         | 50/06         |
| Degree of protection against electric current  | protected     |
| Degree of protection against dust and moisture | by ip20       |

Overall dimensions of the switches