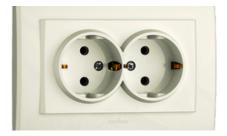

## White double socket with grounding

## White double socket with grounding 800-0200-907

Switches of the K800 series of hidden type, single-pole, for household and similar stationary AC electrical installations for indoor and outdoor installation in residential, public and industrial premises.