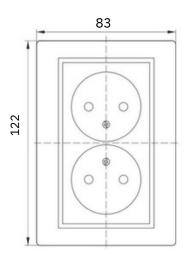

--------|---------------|
| Reference                                      | 800-0200-908  |
| Description                                    |               |
| The presence of backlight                      | no            |
| Type of delivery                               | Mechanism and |
| Colour                                         | frame white   |
| Rated voltage, V                               | 250           |
| Number of seats                                | 2             |
| Rated current , And                            | 10            |
| Current frequency , Hz                         | 50/06         |
| Degree of protection against electric current  | protected     |
| Degree of protection against dust and moisture | by ip20       |

Overall dimensions of the switches