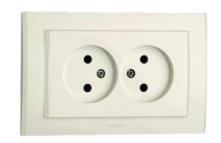

## White socket double without grounding

White socket double without grounding 800-0200-908

Switches of the K800 series of hidden type, single-pole, for household and similar stationary AC electrical installations for indoor and outdoor installation in residential, public and industrial premises.