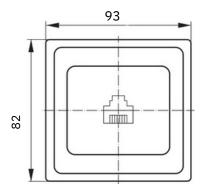

--------|---------------|
| Reference                                      | 800-0200-240  |
| Description                                    |               |
| The presence of backlight                      | no            |
| Type of delivery                               | Mechanism and |
| Colour                                         | frame white   |
| Rated voltage, V                               | 250           |
| Number of seats                                | 1             |
| Rated current , And                            | 10            |
| Current frequency , Hz                         | 50/06         |
| Degree of protection against electric current  | protected     |
| Degree of protection against dust and moisture | by ip20       |

Overall dimensions of the switches