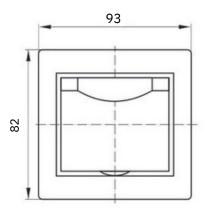

| 800-0200-218        |
| Description                                    |                     |
| The presence of backlight                      | no                  |
| Type of delivery                               | Mechanism and frame |
| Colour                                         | white               |
| Rated voltage, V                               | 250                 |
| Number of seats                                | 1                   |
| Rated current , And                            | 10                  |
| Current frequency , Hz                         | 50/06               |
| Degree of protection against electric current  | protected           |
| Degree of protection against dust and moisture | by ip20             |

## Overall dimensions of the switches