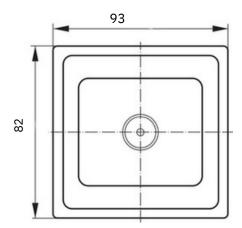

--------|---------------|
| Reference                                      | 800-0200-224  |
| Description                                    |               |
| The presence of backlight                      | no            |
| Type of delivery                               | Mechanism and |
| Colour                                         | frame white   |
| Rated voltage, V                               | 250           |
| Number of seats                                | 1             |
| Rated current , And                            | 10            |
| Current frequency , Hz                         | 50/06         |
| Degree of protection against electric current  | protected     |
| Degree of protection against dust and moisture | by ip20       |

Overall dimensions of the switches