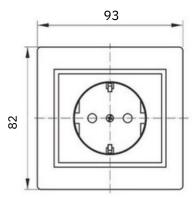

--------|---------------|
| Reference                                      | 800-0200-217  |
| Description                                    |               |
| The presence of backlight                      | no            |
| Type of delivery                               | Mechanism and |
| Colour                                         | frame white   |
| Rated voltage, V                               | 250           |
| Number of seats                                | 1             |
| Rated current , And                            | 10            |
| Current frequency , Hz                         | 50/06         |
| Degree of protection against electric current  | protected     |
| Degree of protection against dust and moisture | by ip20       |

Overall dimensions of the switches