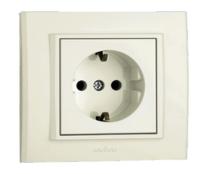

## White socket with grounding

White socket with grounding 800-0200-217

Switches of the K800 series of hidden type, single-pole, for household and similar stationary AC electrical installations for indoor and outdoor installation in residential, public and industrial premises.