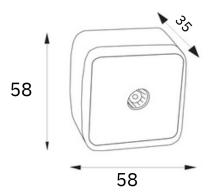

---------------------------|---------------|
| Reference                                    | 800-0200-218  |
| Description                                  |               |
| The presence of backlight                    | no            |
| Type of delivery                             | Mechanism and |
| Colour                                       | frame white   |
| Rated voltage, V                             | 250           |
| Number of seats                              | 1             |
| Rated current , And                          | 10            |
| Current frequency , Hz                       | 50/06         |
| Degree of protection against electric cur    | F             |
| Degree of protection against dust and moistu | re by ip20    |

## Overall dimensions of the switches