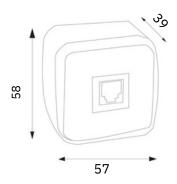

--------|---------------|
| Reference                                      | 900-0200-221  |
| Description                                    |               |
| The presence of backlight                      | no            |
| Type of delivery                               | Mechanism and |
| Colour                                         | frame white   |
| Rated voltage, V                               | 250           |
| Number of seats                                | 1             |
| Rated current , And                            | 10            |
| Current frequency , Hz                         | 50/06         |
| Degree of protection against electric current  | protected     |
| Degree of protection against dust and moisture | by ip20       |

Overall dimensions of the switches