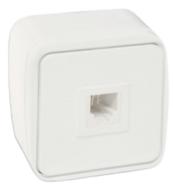

## White telephone socket

## White telephone socket 900-0200-221

Switches of the K900 series of hidden type, single-pole, for household and similar stationary AC electrical installations for indoor and outdoor installation in residential, public and industrial premises.

| Parameters                                     | Value         |
|------------------------------------------------|---------------|
| Reference                                      | 900-0200-221  |
| Description                                    |               |
| The presence of backlight                      | no            |
| Type of delivery                               | Mechanism and |
| Colour                                         | frame white   |
| Rated voltage, V                               | 250           |
| Number of seats                                | 1             |
| Rated current , And                            | 10            |
| Current frequency , Hz                         | 50/06         |
| Degree of protection against electric current  | protected     |
| Degree of protection against dust and moisture | by ip20       |