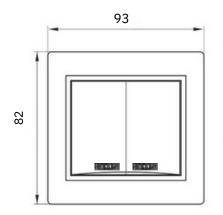

--------|---------------|
| Reference                                      | 800-0200-203  |
| Description                                    |               |
| The presence of backlight                      | no            |
| Type of delivery                               | Mechanism and |
| Colour                                         | frame white   |
| Rated voltage, V                               | 250           |
| Number of keys                                 | 2             |
| Rated current , And                            | 10            |
| Current frequency , Hz                         | 50/06         |
| Degree of protection against electric current  | protected     |
| Degree of protection against dust and moisture | by ip20       |

Overall dimensions of the switches