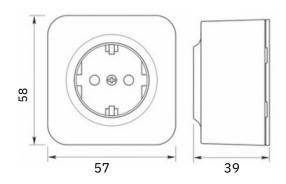

| 900-0200-217        |
| Description                                    |                     |
| The presence of backlight                      | no                  |
| Type of delivery                               | Mechanism and frame |
| Colour                                         | white               |
| Rated voltage, V                               | 250                 |
| Number of seats                                | 1                   |
| Rated current , And                            | 10                  |
| Current frequency , Hz                         | 50/06               |
| Degree of protection against electric current  | protected           |
| Degree of protection against dust and moisture | by ip20             |

Overall dimensions of the switches