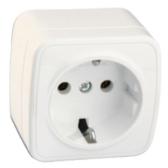

## White socket with grounding

## White socket with grounding 900-0200-217

Switches of the K900 series of hidden type, single-pole, for household and similar stationary AC electrical installations for indoor and outdoor installation in residential, public and industrial premises.