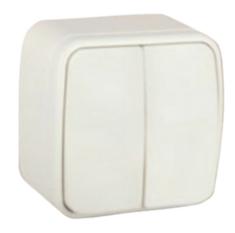

## White switch double

## White switch double 900-0200-202

Switches of the K900 series of hidden type, single-pole, for household and similar stationary AC electrical installations for indoor and outdoor installation in residential, public and industrial premises.