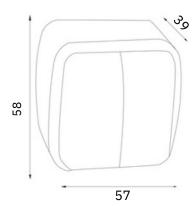

-----|---------------|
| Reference                                      | 900-0200-202  |
| Description                                    |               |
| The presence of backlight                      | no            |
| Type of delivery                               | Mechanism and |
| Colour                                         | frame white   |
| Rated voltage, V                               | 250           |
| Number of seats                                | 2             |
| Rated current , And                            | 10            |
| Current frequency , Hz                         | 50/06         |
| Degree of protection against electric current  | protected     |
| Degree of protection against dust and moisture | by ip20       |

## Overall dimensions of the switches