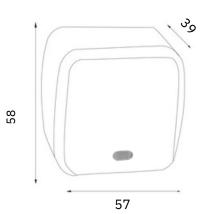

-----|---------------|
| Reference                                      | 900-0200-201  |
| Description                                    |               |
| The presence of backlight                      | no            |
| Type of delivery                               | Mechanism and |
| Colour                                         | frame white   |
| Rated voltage, V                               | 250           |
| Number of seats                                | 2             |
| Rated current , And                            | 10            |
| Current frequency , Hz                         | 50/06         |
| Degree of protection against electric current  | protected     |
| Degree of protection against dust and moisture | by ip20       |

## Overall dimensions of the switches