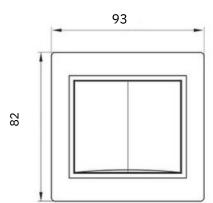

-----|---------------|
| Reference                                      | 800-0200-211  |
| Description                                    |               |
| The presence of backlight                      | no            |
| Type of delivery                               | Mechanism and |
| Colour                                         | frame white   |
| Rated voltage, V                               | 250           |
| Number of keys                                 | 2             |
| Rated current , And                            | 10            |
| Current frequency , Hz                         | 50/06         |
| Degree of protection against electric current  | protected     |
| Degree of protection against dust and moisture | by ip20       |

## Overall dimensions of the switches