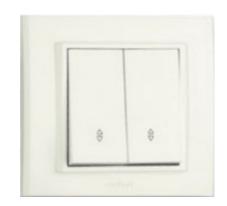

## Double pass-through switch

Double pass-through switch 800-0200-211

Switches of the K800 series of hidden type, single-pole, for household and similar stationary AC electrical installations for indoor and outdoor installation in residential, public and industrial premises.

| Parameters                                     | Value         |
|------------------------------------------------|---------------|
| Reference                                      | 800-0200-211  |
| Description                                    |               |
| The presence of backlight                      | no            |
| Type of delivery                               | Mechanism and |
| Colour                                         | frame white   |
| Rated voltage, V                               | 250           |
| Number of keys                                 | 2             |
| Rated current , And                            | 10            |
| Current frequency , Hz                         | 50/06         |
| Degree of protection against electric current  | protected     |
| Degree of protection against dust and moisture | by ip20       |