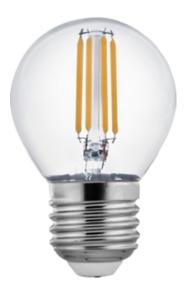

# FILAMENT LED BULBS FG45

# FILAMENT LED BULBS FG45 FG45 DLFG45-1040-27

This type of lamp is an energy-efficient replacement for the usual incandescent lamp, which allows for a wide range of applications, both in classical and in interior design.

| Bulb Finish | Filament      |
|-------------|---------------|
| Bulb Shape  | G45 [ G 45mm] |