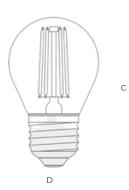

### Product data

Full product code 0745114721013

Product DLFG45-1040-27 D C 45 mm 78 mm